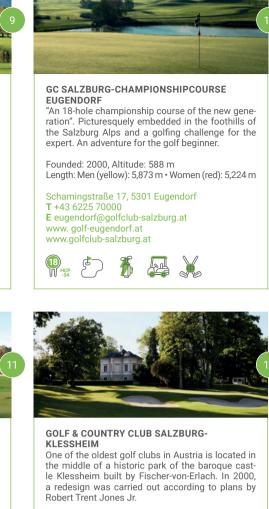

### **Mozart Golfregion Eugendorf**

- 10 Golfclub Salzburg-Eugendorf Landhotel-Gasthof Drei Eiche, www.dreieichen.at Gasthof Gastagwirt, www.gastagwirt.at Landhotel Gschirnwirt, www.gschirn.at Landgasthof Holznerwirt, www.holznerwirt.at Landhaus Brieger, www.brieger.at Hotel-Pension Schwaighofen, www.hotel-schwaighofen.at Gasthof zur Strass, www.zurstrass.com 11 Golfclub Gut Altentann 12 Golf- & Country Club Salzburg - Schloss Klessheim
- 13 Golfclub Am Mondsee
- 14 Golfclub Waldhof
- 15 Golfclub Schloss Fuschl