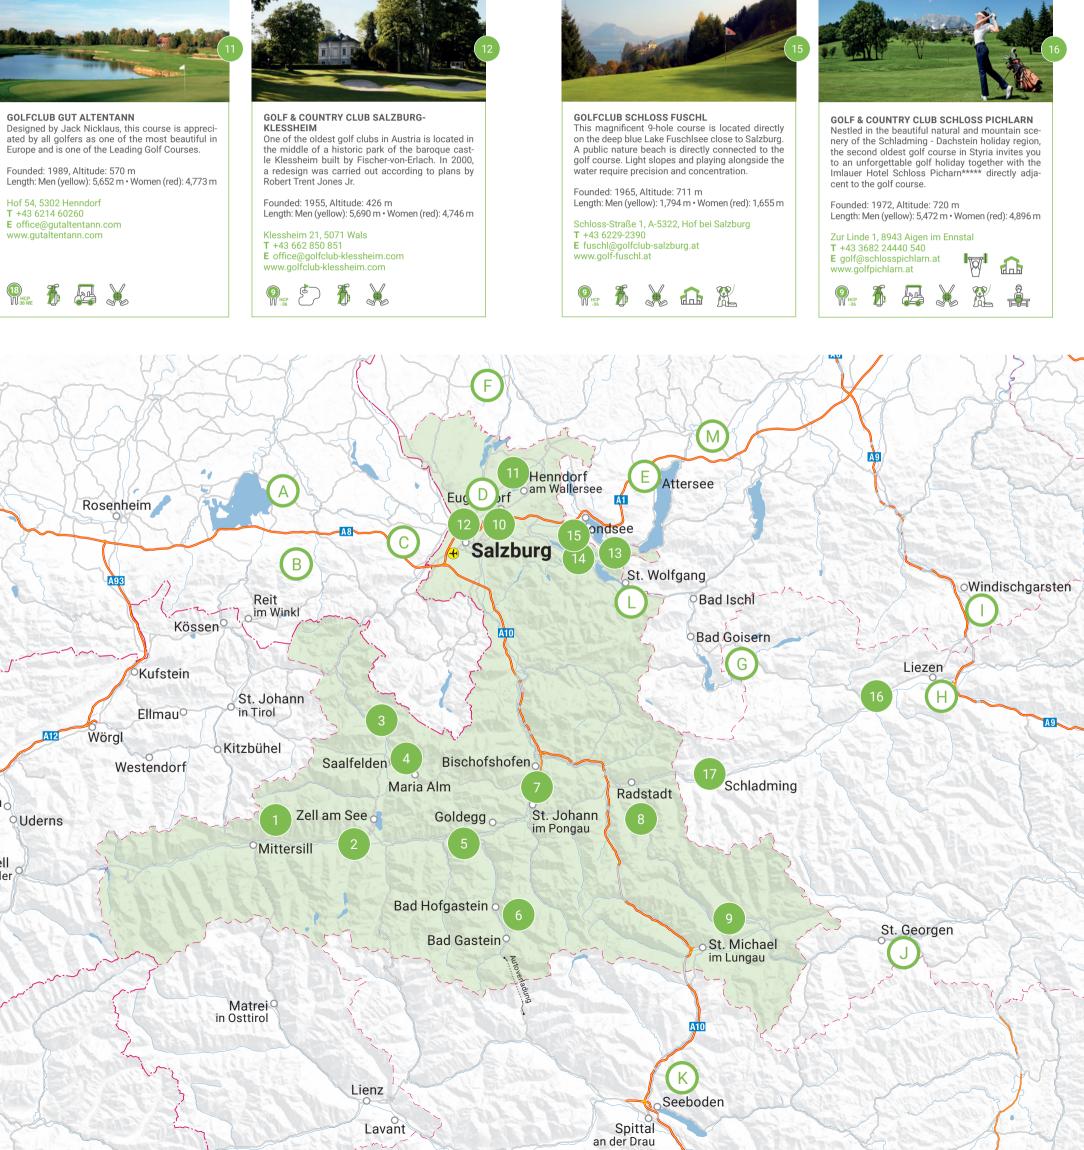

### **Mozart Golfregion Eugendorf**

- 10 Golfclub Salzburg-Eugendorf Landhotel-Gasthof Drei Eiche, www.dreieichen.at Gasthof Gastagwirt, www.gastagwirt.at Landhotel Gschirnwirt, www.gschirn.at Landgasthof Holznerwirt, www.holznerwirt.at Landhaus Brieger, www.brieger.at Hotel-Pension Schwaighofen, www.hotel-schwaighofen.at Gasthof zur Strass, www.zurstrass.com 11 Golfclub Gut Altentann 12 Golf- & Country Club Salzburg - Schloss Klessheim
- 13 Golfclub Am Mondsee
- 14 Golfclub Waldhof
- 15 Golfclub Schloss Fuschl

### Steiermark, Schladming – Dachstein

16 Golf & Country Club Schloss Pichlarn IMLAUER Hotel Schloss Pichlarn, www.schlosspichlarn.at

17 Golfclub Schladming