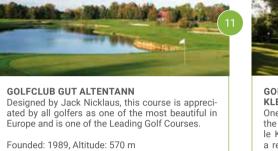

- 11 Golfclub Gut Altentann
- Golf- & Country Club Salzburg Schloss Klessheim
- 13 Golfclub Am Mondsee
- 4 Golfclub Waldhof

Founded: 1989, Altitude: 570 m Length: Men (yellow): 5,631 m • Women (red): 4,763 m

Hof 54, 5302 Henndorf **T** +43 6214 60260 **E** office@gutaltentann.com www.gutaltentann.com